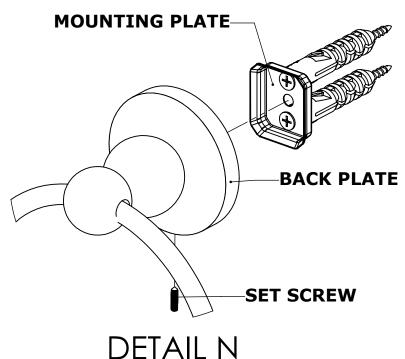

### **INSTALLATION INSTRUCTIONS**

Step 2: Attach Bracket to Mounting Plate.

Place bracket on mounting plate and secure by tightening set screw as shown below.