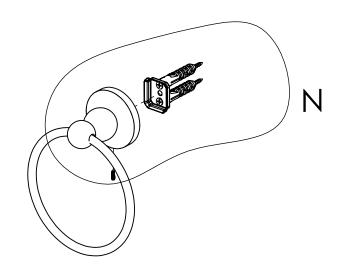

### **INSTALLATION INSTRUCTIONS**

Step 2: Attach Bracket to Mounting Plate.

Place bracket on mounting plate and secure by tightening set screw as shown below.