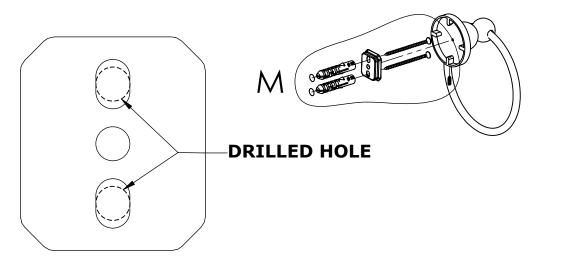

#### Step 1: Drill holes in Wall for screw anchors and attach Mounting Plate to Wall

Determine your desired location for installation and make a mark for the location of the mounting plate. Remove mounting plate from backplate by loosening set screw in backplate as pictured below. Place center hole of mounting plate over mark made above. Make 2 marks where mounting screws will be placed as shown below. Drill hole at each of the marks. (You may substitute other style mounting anchors or screws if desired). Place anchors into the holes made. Place mounting plate over holes and secure to mounting surface using screws as shown below.