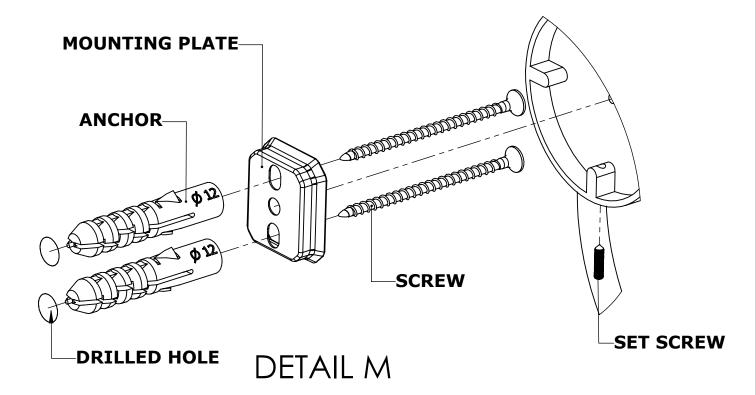

#### Step 1: Drill holes in Wall for screw anchors and attach Mounting Plate to Wall

Determine your desired location for installation and make a mark for the location of the mounting plate. Remove mounting plate from backplate by loosening set screw in backplate as pictured below. Place center hole of mounting plate over mark made above. Make 2 marks where mounting screws will be placed as shown below. Drill hole at each of the marks. (You may substitute other style mounting anchors or screws if desired). Place anchors into the holes made. Place mounting plate over holes and secure to mounting surface using screws as shown below.